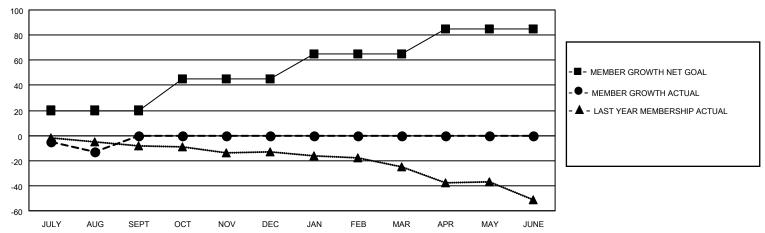

#### GOALS AND ACTUAL MEMBERS CUMULATIVE

| DROPPED CLUBS: 0 |    | 1 CLUBS OF 36 ADDED 1 OR<br>MORE NEW MEMBERS | GENDER DISTRIBUTION                |              |  |
|------------------|----|----------------------------------------------|------------------------------------|--------------|--|
|                  |    | WORE NEW WEWBERS                             | MALE                               | 528 (72.83%) |  |
|                  |    |                                              | FEMALE                             | 197 (27.17%) |  |
| DROPPED MEMBERS  |    |                                              | NON BINARY                         | 0 (0.00%)    |  |
| DECEASED         | 1  |                                              | PREFER NOT TO ANSWER               | 0 (0.00%)    |  |
| CLUB CANCELLED   | 0  | CLICK HERE FOR CUMULATIVE                    | TOTAL FAMILY UNIT MEMBERS 173      |              |  |
| OTHER            | 13 | MEMBERSHIP DATA                              | TO THE TANKET ON THE MEMBERS       |              |  |
| TOTAL            | 14 |                                              | FAMILY MEMBERS PAYING HALF DUES 87 |              |  |
|                  |    |                                              |                                    |              |  |